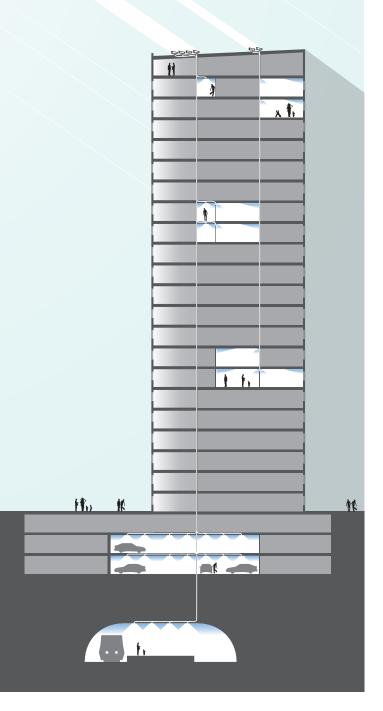

## HOW IT WORKS

Since 2003 PARANS has brought natural light to the indoor environment with the help of its green Swedish innovation – the PARANS system. With the new fourth product generation – the SP4 – you can bring natural light to every room, on every floor, in every building. PARANS' solutions create unique indoor environments where the natural variation of outdoor sunlight is present.

### COLLECTORS ON THE ROOF

Through innovative technology and design, the intelligent collectors follow the sun during the day, just like a sunflower. The collectors are modular, expandable and can meet your need for natural light in the best possible way.

### SUNLIGHT IS TRANSPORTED 30 FLOORS

Fibre optic cables transport the natural light 100 meters in and through the property while retaining both a high level of light quality and light intensity.

### ALWAYS CONNECTED TO THE CLOUD

The PARANS system is constantly connected with the internet in order to provide performance data. Customers can receive information on the amount of hours of sunlight in the building and the service organisation can monitor its level to ensure maximum up-time.

### THE NATURAL LIGHT EXPERIENCE YOU DEMAND

All people in every room, even deep into the building, can experience healthy natural light. The light can be spread in a variety of ways, creating the experience you demand.