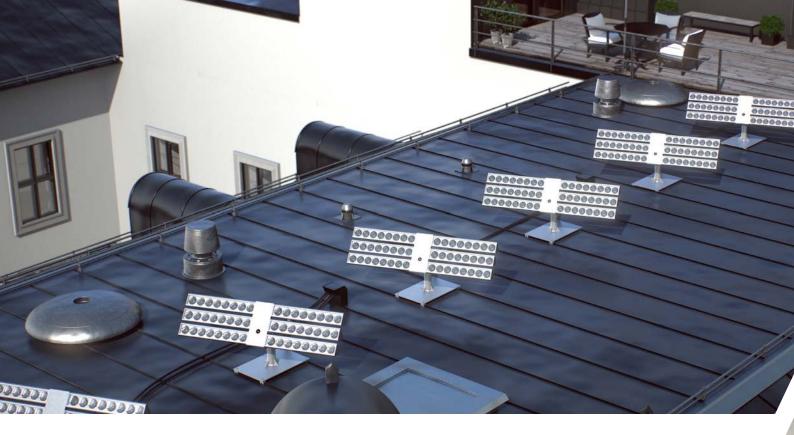

### COLLECTORS ON THE ROOF

Through innovative technology and design, the intelligent collectors follow the sun during the day, just like a sunflower. The collectors are modular, expandable and can meet your need for natural light in the best possible way.

### ON THE ROOF

### THE NEW FOURTH GENERATION PARANS SYSTEM - SP4:

- full spectrum light the highest quality available
- provides natural light 30 floors down from the rooftop
- provides natural light to one conference room or the entire office
- customized cable length up to 100 meters
- modular system 8–40 light points/collector
- flexible cables transport light both vertically and horizontally
- thin cables no structural engagement in the property
- no non-visible radiation, such as IR and UV
- connected to the cloud provides performance data